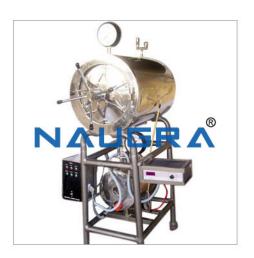

## **Description:**

HORIZONTAL AUTOCLAVE Most ideal for any institute or laboratory doing bulk sterilizing and research work. This autoclave has double walled chamber and a boiler and these are mounted on a heavy duty mild steel stand. The inner made of thick stainless steel sheet and Outer chamber is made of stainless steel/mild steel sheet. Automatic self closing device to prevent opening of the door while the sterilize is in operation . Stainless steel steam generation unit fitted with easily replaceable heating element. Fitted with Pressure control switch. SPECIFICATION:- HORIZONTAL AUTOCLAVE SIZE KILLO-WATT CAPACITY 300 x 500 mm 3 KW 40 ltrs 350 x 550 mm 4 KW 50 ltrs. 400 x 600 mm 5 KW 78 ltrs. 450 x 600 mm 5 KW 98 ltrs. 500 x 750 mm 6 KW 152 ltrs. 400 x 1000 mm 9 KW 162 ltrs. PRESSURE RANGE 10 t0 20 psi HORIZONTAL AUTOCLAVE, Heat And Refrigeration System Exporters, Heat And Refrigeration System Manufacturers