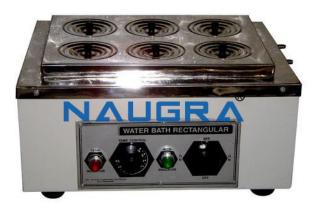

## **Description:**

WATER BATH RECTANGULAR (Double wall) Temperature range from ambient temperature to 95° C. Thermostatic control with an accuracy of 1° C. Double walled, inside stainless and outside mild steel sheet painted in epoxy powder coating. Top of the bath and concentric ring of stainless steel. To work on 220/230 volts A.C. Size inside Holes Capacity 300x250x100 mm 6 holes of 75 mm dia. 8 Ltrs 355x405x100 mm 12 holes of 75 mm dia 15 ltrs. OPTIONAL (i)Imported Thermostat with the accuracy of 0.5° C. (ii)Digital temp. indicator-cum-Controller. Make Ajanta WATER BATH RECTANGULAR (Double wall), Heat And Refrigeration System Exporters, Heat And Refrigeration System Manufacturers