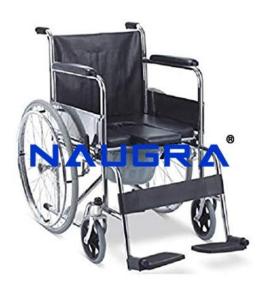

## **Description:**

Wheel chair folding with pot arrangement detachable arm rest 12.5cm castor in front, 15cm wheel at rear with brakes. This chair is made up of Stainless Steel and is specially designed for bathing purpose (Overall size 23��). This model goes directly on the W.C. Wheelchair Folding with Pot (Steel), Wheel Chairs Exporters, Wheel Chairs Manufacturers