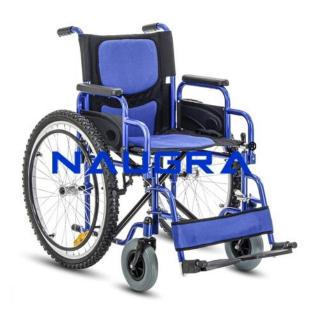

## **Product Name :** Wheelchair Folding Deluxe

## Product Code : NMWC0004

## **Description :**

Wheel chair folding detachable armrest (also available in fixed armrest) size:- 20cm castor in front with ball bearing movement & 31cm wheel at rear with (light weight gray tyre). This superior wheel chair is designed for general purpose use at Hospitals/ Nursing homes /Railways /Airports /Shopping malls and other public places Wheelchair Folding Deluxe, Wheel Chairs Exporters, Wheel Chairs Manufacturers