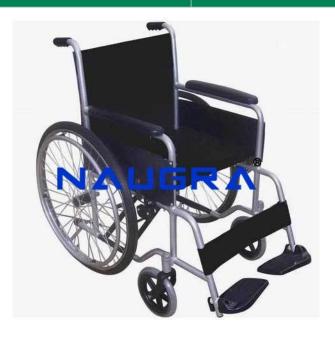

## **Description:**

Wheelchair (Economy) Model Folding Model. Made by E.R.W. Tubes 22.22 mm 18 G. Seat & Back - Cushion Seat & Back. Wheel Diameter: Rear 24 x 1.5",(without brack, Front Wheel - Castors wheel 4in, Foot Rest - E.R.W. Tubes / M.S. Sheet. Wheelchair (Economy) Model, Wheel Chairs Exporters, Wheel Chairs Manufacturers Colour: Black/white/Gray as per requirement.