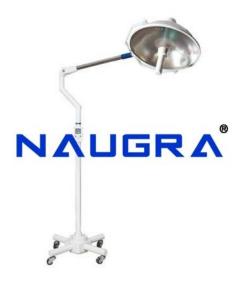

## **Product Name :**

Shadowless Mobile Surgical Operation Light Single Dome - Superior (480mm dome dia.)

Product Code : OT Equipment0051

## **Description :**

Shadowless Mobile Surgical Operation Light Single Dome - Superior (480mm dome dia.) The mobile surgical light is an improved lighting system designed to deliver cool and sufficient light with a single unit. Most suitable for minor surgical operations and private clinics. Totally enclosed, mirror-finish metallised dome of 480 mm dia. Fitted with heat absorbing, colour correcting cylindrical glass filter and 24V halogen bulb to ensure glare free, cool and brilliant light with optimized colour rendering. The spring balance system allows unprecedented and effortless lighthead movements. Special halogen bulb (24V x 150W) ensures higher illumination (30,000 Lux) and lesser power consumption in comparison to incandescent bulb. A handy focusing arrangement for proper intensity of light. Provided with a new generation R-CORE step down transformer working on mains 220V AC for 24V supply. Mounted on a heavy, tilt proof steel base with four double wheel castors for silent and smooth floor movements. Beautifully finished with extra hard oven baked polychromatic paint