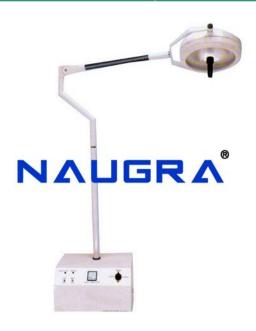

Email: sales@naugramedical.com

Phone: 9896600003

**Product Name:** 

Mobile Shadowless OT Light with Single Dome Dia 465mm

**Product Code:**OT Equipment0046

## **Description:**

Mobile Shadowless OT Light with Single Dome Dia 465mm Light head is equipped with two bulbs (the primary bulb and the back-up bulb). When the primary bulb fails, the back-up bulb lights up automatically to ensure continuous uninterrupted lighting throughout the case. Light arms are made of Stainless Steel Fitting. Sterilizable handle has been provided in the middle of the dome in feather touch moment. Digital Control Panel to increase or decrease the intensity of the light. Technical specifications Dome head: 465mm Halogen Bulbs: 24V x 150W x 2 nos. Light Intensity at 1 mt: 80,000 Lux Height Adjustment: 1065mm Dichoric Glass Reflector: 365mm Color Temperature: 4200 K 300 Temp. rise in field: 2- 3 C Control Unit: SMPS