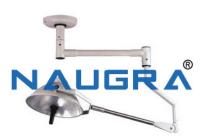

## **Product Name:**

Wall Mounted Shadowless OT Light With Single Dome Dia 515mm With 3 Reflectors

Product Code:
OT Equipment0024

## **Description:**

Wall Mounted Shadowless OT Light With Single Dome Dia 515mm With 3 Reflectors Key Structure This Light provides the superior performance and is good for all kinds of Surgery. Lights arms are made of Stainless Steel Fitting. Sterilizable handle has been provided in the middle of the dome for regulating the diameter of focus. Light intensity can be adjusted by the Digital Control Panel. Diffuser spreads the light uniformly. It protects the light and gives excellent shadow reduction. It also reduces infrared radiation and enhances the light's appearance. Technical specifications Dome head: 515mm Halogen Bulbs:  $24V \times 70W \times 3$  nos. Light Intensity at 1 mt: 80,000 Lux Height Adjustment: 1014mm Dichoric Glass Reflector: 200mm Color Temperature:  $4200 \text{ K} \pm 300$  Temp rise in field:  $2^{\circ}$  -  $3^{\circ}$  C Control Unit: SMPS