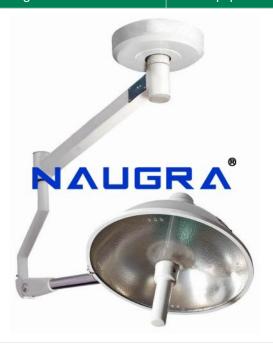

Email: sales@naugramedical.com

Phone: 9896600003

**Product Name:** 

Ceiling Shadowless OT Light with Single Dome Dia 465mm

Product Code:
OT Equipment0018

## **Description:**

Ceiling Shadowless OT Light with Single Dome Dia 465mm Key Structure Light head is equipped with two bulbs (the primary bulb and the back-up bulb). When the primary bulb fails, the back-up bulb lights up automatically to ensure continuous uninterrupted lighting throughout the case. Lights arms are made of Stainless Steel Fitting. Sterilizable handle has been provided in the middle of the dome in feather touch moment. Digital Control Panel to increase or decrease intensity of the light. Technical specifications Dome head: 465mm Halogen Bulbs:  $24V \times 150W \times 2$  nos. Light Intensity at 1 mt: 80,000 Lux Height Adjustment: 1065mm Dichoric Glass Reflector: 365mm Color Temperature: 4200 K  $\pm$  300 Temp rise in field:  $2^{\circ}$  -  $3^{\circ}$  C Control Unit: SMPS