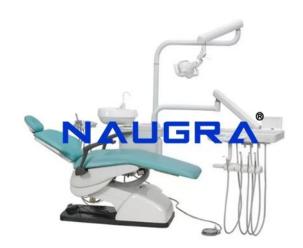

## **Product Name :**

Dental Chair Programmable (Conventional Underarm Delivery Unit)

Product Code : Dental0002

## **Description :**

Dental Chair Programmable (Conventional Underarm Delivery Unit) Electrically operated Dental chair unit with Up / Down / Back/ Forward. Auto return to zero position. Feathers touch control on delivery unit & chair backrest. Unit Consisting Followings: Air-Rotor terminal – 1 No. Micro - Motor terminal control – 1 No. Three way syringe -1 No. Two intensity operating light fitted with imported reflector. Water connection for spittoon and tumbler through electrically operated solenoid valve. Arm rest both sides for better patient comfort. Articulated adjustable headrest with facility to convert into pediatric headrest. Stainless Steel instrument Tray with hanging Straight Tubing. Dr. Stool – Pneumatic. X-Ray viewer – LED based. Seamless Fully laminated imported upholstery in attractive colors. Multifunctional foot control. Single piece Ceramic Spittoon top. Wide instruments tray. 2 Actuators (Noise, Vibration & Jerrck Free). 3 Side Operated Chair