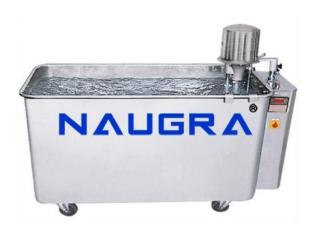

Email: sales@naugramedical.com

Phone: 9896600003

Product Name: WHIRLPOOL BATH

Product Code: PEEHT10004

## **Description:**

WHIRLPOOL BATH Extremity Whirl-pool is long, shallow & accessible to fit a variety of individual needs. Designed to treat the entire body, the unit can be beneficial for those suffering from Hip & Back conditions as well as upper Back, Neck & Shoulder problems. The heavy gauge stainless steel tank size: 120cm x 60cm x 60cm, is fitted with one motorized turbine ejector and aerator, digital temerature indicator cum controller and heater. Mounted on heavy duty 10cm dia wheels. SPECIFICATIONS: Construction: 1.6mm thick Stainless Steel Sheet Tank is continuously welded with Argon Gas Arc welding & mounted on 10cm dia. 4 heavy duty casters. Turbine: Turbine Ejector-Aerator is powered by a vertically mounted 1/2 hp elc. motor & mounted on a spring loaded turbine elevator for height adjust. Size: 120cm x 60cm x 60cm inside the Tank. Water Heater: 2kw. special Heater, with cover. Temperature Control: Digital Temprature Controler cum Thermometer. Drainage: Drainage system for emptying. Accessories: Anodized Aluminium adjustable Seat with Arm rest. Power Supply: 220V AC