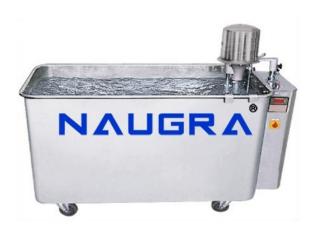

## **Description:**

WHIRLPOOL BATH Heavy gauge stainless steel tank sturdily fabricated and bright finished. Provides effective hydro-massage of arms, hips, legs, knees and feet. Mounted on heavy duty 10cm dia four ball bearing castors. Comes complete with removable inside aluminium Seat & Arm rest. Unit is fitted with a motorized turbine ejector and aerator on a spring loaded turbine elevator, digital thermometer, thermostat & immersion heater. Provided with drain pipe for emptying. Inside measurements of tank 90cm long x 50cm wide x 70cm deep. Inside measurements of tank 90cm long x 50cm wide x 70cm deep