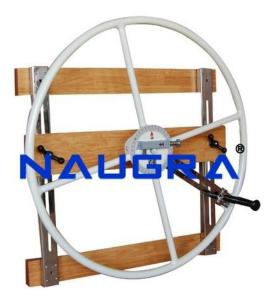

### Product Name : SHOULDER WHEEL

#### **Description :**

SHOULDER WHEEL All 16g tube constructed, 100 cm dia wheel revolve smoothly with C.I drum & is fitted with calibrated sensitive resistance mechanism, the resistance is controllable from zero to maximum. A 360 deg. scale is provided on the drum to measure and record the degree of revolution from either direction. Arc of motion can be varied from 26cm to 86cm dia. Fitted with attachment to raise or lower the wheel at the desired height for each patient. Mounted on three laminated hardwood wall boards. Oven baked finish. Packing Details: Size: 43" x 43" x 13". Weight: 50 Kg. each