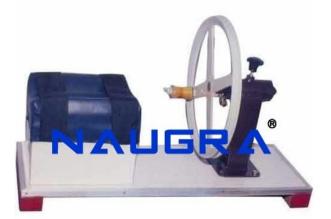

## Product Name : WRIST CIRCUMDUCTOR

## **Description :**

WRIST CIRCUMDUCTOR Cast iron wheel of 30cm diameter with drum stand is mounted on a laminated wooden base size:65cm x 22cm. Has a small adjustable handle fitted to the wheel. Knob is provided on the drum to control resistance from zero to maximum. A hollowed foam padded platform size: 22cm x 13cm x 15cm high is fitted with two straps to hold arm and is fitted over the base in front of the wheel for wrist circumduction. Metal parts oven baked finish