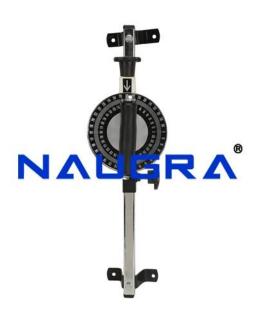

## **Description:**

ROTARY WRIST MACHINE Single grip unit of precision machined metal drum with calibrated sensitive resistance control mechanism, is fitted on a height adjustable bar to suit different patients. Resistance can be increased or decreased for Supination and Pronation exercises. Range of motion can also be measured and recorded from the scale provided on the drum