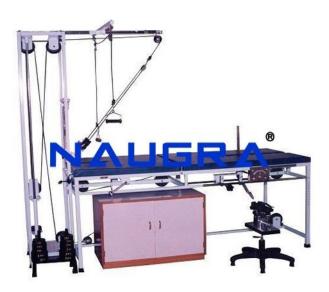

## **Description:**

COMPLEX EXERCISING UNIT This complete exercising unit comes with following attachments for administration of accurately controlled progressive resistive and also passive and stretching exercises to all major muscle and restoration of motion to all major joints with the exception of those of the fingers and toes. This unit has attachments for neck knee and hip flexion and extension, trunk flexion, ankle plantar and doorsiflexion, everation and inversion, internal and external rotation, adduction or abduction of the hips, shoulder exercises and hyper extension, exercises of the back. The unit is 78" long 32" wide and the table is 34" high. The foam padded table is mounted on a tubular frame. Complete unit consists of one table, weight pan assembly and the following attachments and accessories. Nirmal ankle and leg exerciser - 1, Alu. Quadriceps boot adult and child - 2 each, Alu. foot drop boot adult and child - 1 each, Small Weight Pan - 1, Supination and Pronation wheel-1, Cast Iron Weight Plates;1kg,2kg,3kg, - 4 each, Hip rotation attachment -1, Abdominal & back exercise shoulder straps adult & child - 1 each, Pelvic rest -1, Quadricepsrest - 1, Head harness - 2, Wrist Cuff - 2, Ankle cuff-2, Aluminium bar 48"and 24"- 1 each, Alum. bar 18" - 2, Alu. collars - 12, Wire handles - 2, Cast iron weight plates; 1kg, 2kg, 3kg - 6 each, 5kg - 2, & Wooden cabinet for storage1