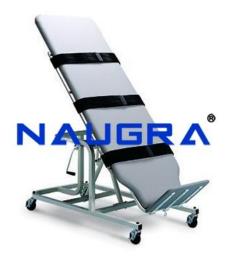

## Product Name : TILT TABLE

## Product Code : PETEE10006

## **Description :**

TILT TABLE Manually operated Tilt Table comes with Three wide straps to hold the patient. Works to standing position manually with worm gear arrangement. Range of tilt is calibrated from 0-90 deg. The uphosltered table top is 61cm wide x 195cm long x 80cm high and is fitted on heavy duty 35mm square steel tube legs. Mounted on four lockable 10cm dia. wheels for mobility. Table comes complete with an Utility Tray & Two Gripping Handles for A.D.L. activities. Frame beautifully finshed in oven baked light blue shade