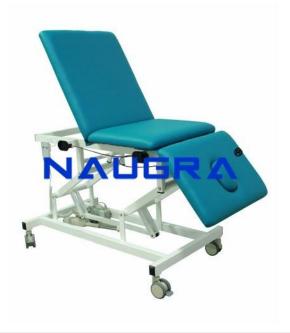

## **Description:**

HIGH-LOW TREATMENT TABLE Electric, variable height, three section table is suitable for all treatments, including manipulation Both ends elevats so that the back or legs can be raised without turning the patient. One end also lower -20 deg. for some postural drainage & manipulation techniques and more comfortable sitting. The foam padded top is 195 cm long and 70 cm wide. Table height is adjustable from 50 cm to 90 cm. Frame-work in light blue oven baked finished