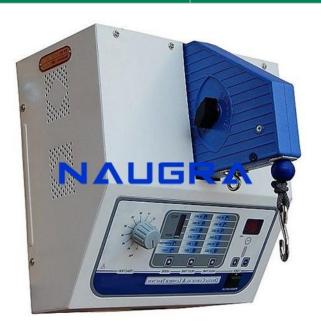

Email: sales@naugramedical.com

Phone: 9896600003

**Product Name :**NICE-TRAC TRACTION UNIT

Product Code: PEESA10005

## **Description:**

NICE-TRAC TRACTION UNIT An Intermittent traction machine is an accurate & sturdy unit. Works on solid state circuitry with reliable, silent & smooth geared motor. SPECIFICATIONS: Traction Force: Direct Pulling 5 to 45 kgs. With Doubler upto 90 kgs. Hold Time: 20, 40, 60 & 80 seconds. Rest Time: 1, 5, 10 & 20 seconds. Treatment Time: 60 mins. with digital display. Alarms: At the end of treatment time. Safety: Patient safety switch. Mounting: Table or Wall mount. Accessories: Cervical Head Holder with Bar, Lumber Traction Belts with Bar, Main Cord & Pulley Doubler