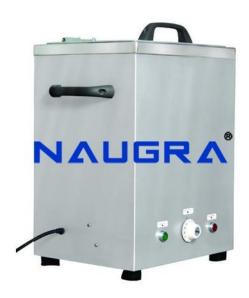

## **Description:**

MOIST HEAT THERAPY UNIT Made out of heavy gauge stainless steel sheet, double walled, well insulated in between. Overall size 58cm x 40cm x 76cm high. Fitted with 2,000 watts immersion heater, pilot light and thermostat for heat control. Comes with 12 stream packs of different sizes (6 standard size, 2 half size, 2 neck size and one full back size). SPECIFICATIONS: Dimensions: Over all, approx.60cm x40cm x80cm. Heat Control: Thermostate to control Temprature from 30 to 110 deg.Cen.with 2 Pilot Lamps. Heater: 2 kw. specifically designed Heater. Hot Packs: Total 12 of different sizes as a) Six, Standard size (25x30cm) b) Two, Half Size (12x30cm) c) Two, Neck Contour (60x15cm) d) Two, Full Back (25x50cm) Accessories: Two forceps to get-out Hot-packs from hot water & Power Pin Plug. Finish: Polished finish inside