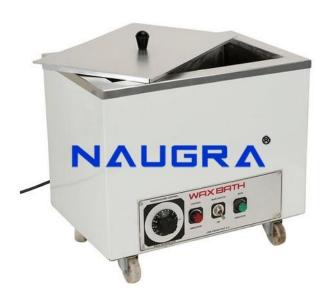

## **Description:**

PARAFFIN WAX BATH Internal wax tank made out of stainless steel sheet. The top has a aluminum cover and the edges of the bath has a laminated wooden rim, works on electricity 220-240 V. Provided with special wax immersion type heater and thermostat to control temperature. Externally finished oven baked. Wax Chamber size 50cm x 35cm x 25cm., Comes with Six kg wax. SPECIFICATIONS: Construction: Double walled effectively insulated. Wax tank of 20 gauge Stainless steel sheet. Fitted with laminated wooden rim & anodized Aluminium cover Mounted on 5cm dia. Four casters. Heaters: Two, 1kw each, special wax Heaters. Heat Control: Thermostat to control temperature from 30 to 110 deg.Cen. Finish: Externally finished in Oven Baked. Accessories: 6 Kg. Paraffin Wax, Power Plug, One brush for wax application & aluminium sheet mesh for heaters