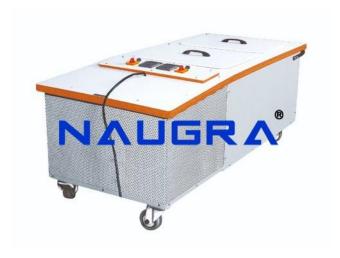

## **Description:**

CONTRAST BATH Suitable for treatment of Arms & Legs. Two Stainless Steel heavy gauge tanks with inside measurements of 50cm x 35cm x 38cm deep each are mounted on 10 cm size ball bearing rubber castors. One tank is fitted with special heating unit and the other with heavy duty cooling unit. Each tank provided with Digital Thermometer and Thermostat for Temperature Control, Pilot Lights & Water Outlet. Both tanks are well insulated and placed side by side in a heavy tubular steel frame covered with painted steel sheet. Works on 220 V. A.C. UNIT COMES WITH 5 kv. VOLTAGE STABILISER