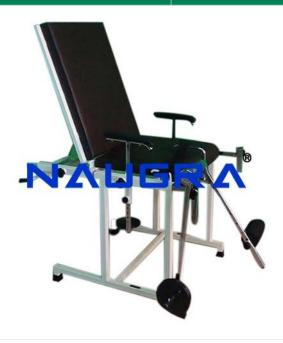

## **Description:**

NIRMAL QUADRICEPS EXERCISE TABLE Designed for effective administration of progressive resistance exercise to the knee joints muscle groups. Both Quadriceps and Hamstrings can be exercised with out changing the position of the patients. Resistance bar is calibrated so that resistance can be varied from 1/2 and 3/4 and maximum without adding weight, the unit consists of foam padded seat with padded back rest. Table size 70cm x80cm x120cm high. The torque unit consists of two lever arms one of which hold the weight while the other provide contact with the patient. The exercising of the opposite leg is done by the lifting of the torque unit from its bracket and placing it on the other end of the table.By changing angle between the two arms, maximum or minimum resistance can be given at any point in the range. Comes with 6kg weights