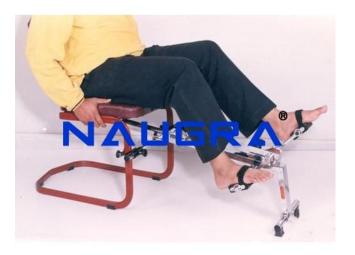

## **Description:**

ACTIVATOR A unique exerciser for the lower and upper extremities. The pedaling movement can be carried out by either Arms or Legs. It can be fixed & adjusted in matter of seconds to limb size & to the degree of flexion or extension. The fully chrome plated unit with adjustable resistance is very light & easily portable and can be attached to any tubular chair, wheel chair or bed