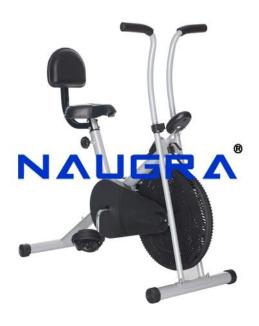

Email: sales@naugramedical.com

Phone: 9896600003

**Product Name :**STATIC CYCLE EXERCISER

Product Code: PEEEE10017

## **Description:**

STATIC CYCLE EXERCISER Ruggedly built tubular steel frame stands solidily on four rubber tipped properly balanced legs. Provided with adjustable standard cycle seat and specially designed adjustable handle. Fitted with one hard rubber tyred cycle wheel and standard chain and sprocket for bicycle drive. Comes with chrome plated wing nut, pressure rod and ball bearing resistance roller which permits controlled variation in riding effort. Odometer shows speed and kilometer done. Oven baked finish with working parts finish with chrome plating