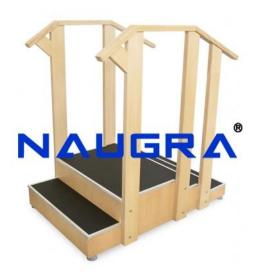

## **Description:**

TRAINING STAIRS Sturdily built in two sections for installation in a straight single side. Steps arrangement: Four 6" (15cm.) steps lead to a platform size 30" x 30" x 24" high. Steps.: 30" wide and 11" deep. Hand Rails.: All-around hardwood handrails at two different Height to accommodate adults and children. Construction.: Steps and platform made of commercial board, hand rails with supporting bars made out of hardwood. Polished natural wood finish