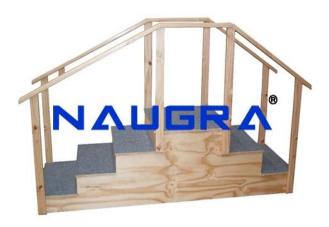

## **Description:**

EXERCISE STAIRCASE STRAIGHT TYPE Sturdily built in two sections for installation in a straight line. Step arrangement: Four 6" steps on one side leading to a platform of 24" x 24" First step moves into the 2nd to make it a bus step of 12" height. Six 4" steps on the other side. Steps are 24" wide and 9" deep. Two sets of hardwood hand rails at different height to accommodate adult and children. Steps and platform made of commercial board 12 mm thickness covered with corrugated rubber matting. Sides and supporting frame of steps made of commercial board of 18 mm thickness. Hand rails and supporting bars made of teak wood, polished natural wood finish