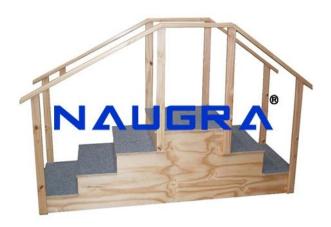

## **Description:**

EXERCISE STAIRCASE STRAIGHT TYPE Sturdily built in two sections for installation in a straight line. Step arrangement: Four 6" steps on one side leading to a platform of 24" x 24" First step moves into the 2nd to make it a bus step of 12" height. Six 4" steps on the other side. Steps are 24" wide and 9" deep. Two sets of hardwood hand rails at different height to accommodate adult and children. Steps and platform made of commercial board 12 mm thickness covered with corrugated rubber matting. Sides and supporting frame of steps made of commercial board of 18 mm thickness. Hand rails and supporting bars made of teak wood, polished natural wood finish