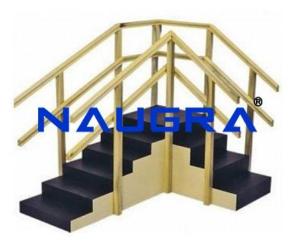

## **Description:**

EXERCISE STAIRCASE Built in two sections in right angle to fit into a corner. Steps arrangement: Four 15cm high steps on a side leading to a platform of 60cm x 60cm. (First step moves into the second to make it bus step of 30cm high). Six 10cm steps on the other side. Steps are 60cm wide & 22cm deep. Fitted with two sets of handrails at different height to accommodate Adult and Children. Step and platform made of commercial board of 12 mm thickness is covered with non-slip matting. Sides and supporting frame of steps is made of commercial board of 18mm thickness with hardwood reinforcement. Hand Rails & supporting bars are made of solid hardwood. Natural polished finish