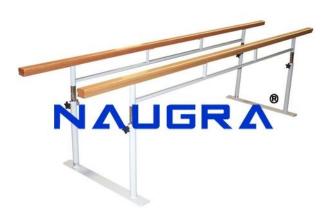

## **Description:**

PARALLEL WALKING BAR Length 3.60 meters, with Hand rails made of iron tubing. Height and width adjusting arms made of chrome plated steel tubing of 37mm outer dia. Outer uprights made of thick steel tubing (50 mm dia). Mounted on hard-wood platform with inclination on both ends and covered with non-slip matting. Height is adjustable from 76cm to 100cm and Width from 40cm to 65cm. Adjustment can easily be done by means of setting pins at the required holes and can further be stabilised by tightening the screws Comes with detachable polished hard-wood abduction board, which fits in the holes in the middle of the platform. Steel uprights are oven baked finish