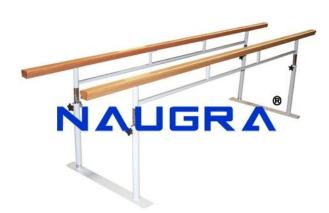

## Product Name : PARALLEL WALKING BAR

Product Code : PEEEE10006

## **Description :**

PARALLEL WALKING BAR Length 3.60 meters, with Hand rails made of iron tubing. Height and width adjusting arms made of chrome plated steel tubing of 37mm outer dia.Outer uprights made of thick steel tubing (50 mm dia). Mounted on hard-wood platform with inclination on both ends and covered with non-slip matting. Height is adjustable from 76cm to 100cm and Width from 40cm to 65cm. Adjustment can easily be done by means of setting pins at the required holes and can further be stabilised by tightening the screws Comes with detachable polished hard-wood abduction board, which fits in the holes in the middle of the platform. Steel uprights are oven baked finish