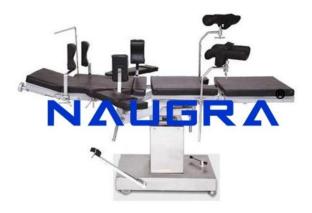

## **Description:**

Side End Contolled Universal Operating Table Standard Features: Suitable for thoracic surgery, abdominal surgery, ophthalmology, otorhinolaryngology, obstetrics and gynaecology, urinary surgery and orthopaedics. Height adjustment is hydraulically operated and the rest of the movements are controlled mechanically. Accessories and framework of the table made of stainless steel. Mattress is resistant against acids, alkaline solutions and is anti-bacterial & can be cleaned easily. The Leg section is dismountable and separable Technical specifications Table Top (Length x Width): 2100mm x 480mm Height Adjustable: 800mm-1045mm Trendelenburg: "i¿½35";½ Reverse Trendelenbug: "i¿½20";½ Lateral Tilt: "i;½22";½ Back Rest (up/down): "i;½ 75";½ / 22";½ Head Rest: It can be folded upto 90";½ Kidney Bridge Elevation: 120mm Leg Rest adjustment (down): 90";½ Standard Accessories: Knee Crutch: 2 pcs Body Strap: 2 pcs Arm Rest: 2 pcs Anesthesia Rack: 1 pc