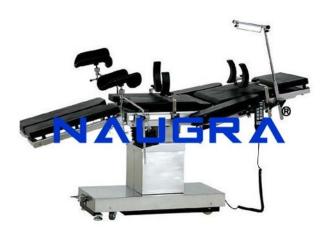

## **Description :**

Electrically Operated OT Table with Double Layer Table Top Suitable for X-Ray Examintaion Standard Features: Suitable for surgeries of head, neck, pleuroperitoneal cavity, perineum, limbs, gynecology and obstetrics department, urology thoracic surgery etc. Double layer table top suitable for x-ray examination. Framework & accessories made of stainless steel. Mattress is resistant against acids, alkaline solutions and is anti-bacterial & can be cleaned easily. Various positions like height adjustment, trendelenburg, reverse trendelenburg, lateral tilt, back rest all controlled by linear power device. Equipped with auto chargeable device & battery back up. Leg sections are detachable. In leg section, leg plates are dismountable and separable Technical specifications Table Top (Length x Width) : 2050mm x 480mm Height Adjustable : 700mm-950mm Trendelenburg : �25� Reverse Trendelenbug : �25� Lateral Tilt : �20� / 20� Back Rest (up/down) : � 80� / 15� Head Rest (up/down) : � 80� / 80� / Kidney Bridge Elevation : ?120mm Leg Rest adjustment : 90� Power : 220V / 50HZ Foot rest can be kept horizontally or perpendicularly to the Leg Section. Standard Accessories : Knee Crutch : 2 pcs Body Strap : 2 pcs Arm Rest : 2 pcs Anesthesia Rack : 1 pc. Controller : 1 pc