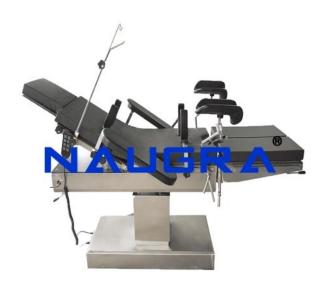

## **Description:**

Luxury Multi-functional Operating Table Technical specifications Table Top (Length X Width): 2100mmX510mm Height Adjustment: 940mm-700mm Reversed Trendelenburg:  $?30\ddot{i}_{2}$  Trendelenburg:  $?20\ddot{i}_{2}$  Lateral Tilt:  $?18\ddot{i}_{2}$  Head Section up/down:  $?30\ddot{i}_{2}$ // $?90\ddot{i}_{2}$ //2 Back Section up/down:  $?75\ddot{i}_{2}$ //2/ $?10\ddot{i}_{2}$ //2 Leg Section down:  $?90\ddot{i}_{2}$ //2 Kidney Section Elevation: ?120mm