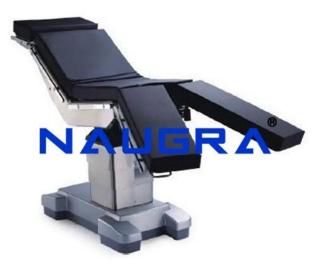

**Product Name :** Electric Orthopedic Imaging Carbon Fiber Operation Table Product Code : NMCBS112014

## **Description :**

Electric Orthopedic Imaging Carbon Fiber Operation Table Technical specifications Panel material : Carbon fiber Table Top (Length X Width) :  $2020\ddot{i}_{2}\frac{1}{2}10 \text{ mmX535}\ddot{i}_{2}\frac{1}{2}10 \text{ mmK535}\ddot{i}_{2}\frac{1}{2}10 \text{ mmK535}\ddot{i}_{2}\frac{1}{2}20 \text{ mm}$  Height Adjustment :  $995\ddot{i}_{2}\frac{1}{2}20\text{ mm}$  -  $695\ddot{i}_{2}\frac{1}{2}20\text{ mm}$  Height range :  $300\ddot{i}_{2}\frac{1}{2}20$  mm(electric) Reversed Trendelenburg :  $30\ddot{i}_{2}\frac{1}{2}\ddot{i}_{2}\frac{1}{2}(\text{electric})$  Trendelenburg :  $30\ddot{i}_{2}\frac{1}{2}\ddot{i}_{2}\frac{1}{2}(\text{electric})$  Lateral Tilt :  $25\ddot{i}_{2}\frac{1}{2}\frac{1}{2}2\ddot{i}_{2}\frac{1}{2}(\text{electric})$  Head Section up/down :  $?45\ddot{i}_{2}\frac{1}{2}(\text{ manual})/?90\ddot{i}_{2}\frac{1}{2}(\text{manual})$  Back Section up/down :  $65\ddot{i}_{2}\frac{1}{2}\ddot{i}_{2}\frac{1}{2}(\text{electric})/20\ddot{i}_{2}\frac{1}{2}\ddot{i}_{2}\frac{1}{2}2(\text{electric})$  Leg Section up/down :  $35\ddot{i}_{2}\frac{1}{2}\frac{1}{2}\frac{1}{2}(\text{manual})/$  90 $\ddot{i}_{2}\frac{1}{2}(\text{manual})$  Translation distance : 330mm (electric) Bulid-in battery : 24V 15AH Kidney Section Elevation : ?120mm Supply : AC 220 $\ddot{i}_{2}\frac{1}{2}10\%,50\text{HZ}$ 