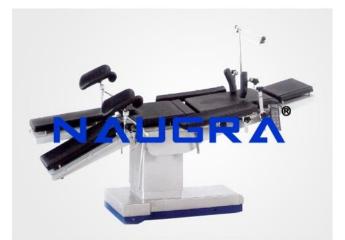

Email : sales@naugramedical.com Phone: 9896600003

**Product Name :** Electric Operating Table - Orange Series Product Code : NMCBS112013

## **Description :**

Electric Operating Table - Orange Series Technical specifications Panel material : Carbon fiber Table Top (Length X Width) : 2010�10 mmX535�10mm Height Adjustment : 995�20 mm-695�20mm Height range : 300�20 mm(electric) Reversed Trendelenburg : 28��2�(electric) Trendelenburg : 28��2�(electric) Lateral Tilt : 23��2�(electric) Head Section up/down : ?45� (manual)/ ?90� (manual) Back Section up/down : ?60� (manual)/ ?35� (manual) Leg Section up/down : ?35�(manual)/ ?90�(manual) Translation distance : 300mm (manual) Bulid-in battery : 24V 15AH Kidney Section Elevation : ?120mm Supply : AC 220�10%,50HZ