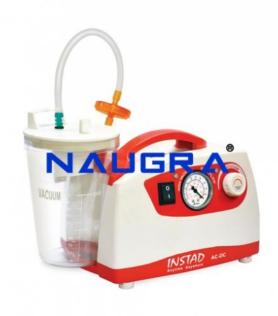

Email: sales@naugramedical.com

Phone: 9896600003

Product Name : Suction Unit - INSTAD AC/DC Product Code: NMEGY10024

## **Description:**

Suction Unit - INSTAD AC/DC Housing: ABS Plastic Moulded & 3 Stage LED Indicator for Battery Status Capacity: -600 mm Hg ± 10 , 21 Ltrs/ min Pump Type: Piston Pump Jars: 1 x 1 Ltr Polycarbonate Jar Filter: Bacterial Filter Autoclavable/Reusable Tubing: 8 mm ID x 2 mtr. (Silicon) Vacuum Gauge: 5 cm dia 0-760 mm Hg calibration. Power: 220 V AC, 50 / 60 Hz, 70Watt , 12 V DC (Internal Rechargeable Battery 12V 4.5Amp) Battery: Lead Acid (Ni-cd Optional) Noise Level: 55 dB A ± 3 Dimension & Weight: 39 x 22 x 22 cms, 6 Kg. Overflow Safety: Mechanical Accessories: Car Charger & Power Adaptor