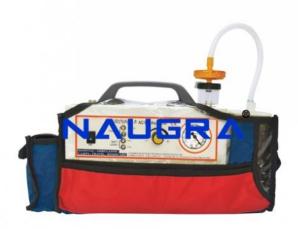

## **Description:**

Suction Unit – Eurovac A (Battery Operated) Housing: MS Powder Coated Capacity: -600 mm Hg  $\pm$  10 , 14 Ltrs/min Pump Type: Piston Pump Jars: 1 x 0.5 Ltr Polycarbonate Jar Filter: Bacterial Filter Autoclavable/Reusable Tubing: 8 mm ID x 2 mtr. (Silicon) Vacuum Gauge: 5 cm dia 0-760 mm Hg calibration. Power: 220 V AC, 50 / 60 Hz, 55Watt , 12 V DC (Internal Rechargeable Battery 12V 4.5Amp) Battery: Lead Acid (Ni-cd Optional) Noise Level: 55 dB A  $\pm$  3 Dimension & Weight: 37 x 14 x 30 cms, 5.5 Kg. Overflow Safety: Mechanical / Electronic Acoustic Alarm Accessories: Car Charger & Power Adaptor