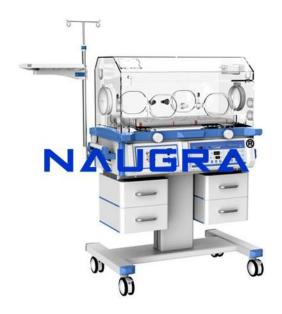

## Product Name : Infant Incubator (LUXURIOUS)

Product Code : NMCBS26069

## **Description :**

Infant Incubator (LUXURIOUS) Technical Specification Microprocessor based servo controlled temperature system Controlled mode: Air and baby skin mode. Air temperature control range:25°C -38°C (>37°C temperature setting.) Timer and Heater output displayed by LED Audio and Visual alarm function for Power failure, temperature deviation, over temperature, temperature sensor failure and fan failure. Inclination of infant bed is adjustable. Double wall hood. With phototherapy unit and tray. Humidity is adjustable continuously Standard Configuration Main body (including the transparent hood, control system, infant bed) Skin temperature sensor, Water trough pole, mattress, cabinets with three drawers, Silence Castors With optional function Phototherapy up side unit Phototherapy down side unit RS232 Connector. Tray & Pole. Double wall hood. Infant bed pulled from front and side door