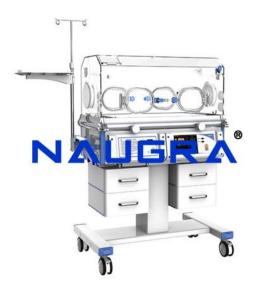

## **Product Name :**

Infant Incubators with cupboards with baby skin mode and oxygen inlet is optional

Product Code : NMCBS26067

## **Description :**

Infant Incubators with cupboards with baby skin mode and oxygen inlet is optional Technical Specification Microprocessor based servo controlled temperature system Controlled mode: Air Air temperature control range:25°C -38°C (>37°C temperature setting.) Temperature and Heater output displayed by LED Audio and Visual alarm function for Power failure, temperature deviation, over temperature, temperature sensor failure and fan failure. Inclination of infant bed is adjustable. Humidity is continuously adjustable 4 operating windows and 2 access ports. A second thermal cut-off function for more safety Standard Configuration: Main body includes transparent hood, control system, infant bed, water trough, IV pole, Mattress, Support bracket, Castors With optional function Phototheraphy up side unit Phototherapy down side unit RS232 Connector Tray & Pole Infant bed pulled from front and side door. Double wall hood