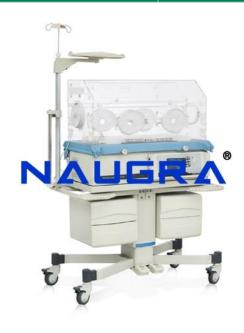

## **Description:**

Infant Incubators with cupboards Technical Specification Microprocessor based servo controlled temperature system Controlled mode: Air Air temperature control range:25°C -38°C (>37°C temperature setting.)

Temperature and Heater output displayed by LED Audio and Visual alarm function for Power failure, temperature deviation, over temperature, temperature sensor failure and fan failure. Inclination of infant bed is adjustable. Humidity is continuously adjustable 4 operating windows and 2 access ports. A second thermal cut-off function for more safety Standard Configuration: Main body includes transparent hood, control system, infant bed, water trough, IV pole, Mattress, Support bracket, Castors With optional function Phototheraphy up side unit Phototherapy down side unit RS232 Connector Tray & Pole Infant bed pulled from front and side door. Double wall hood