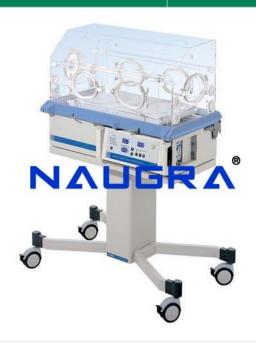

Email: sales@naugramedical.com

Phone: 9896600003

Product Name: Infant Incubators (BASIC)

Product Code: NMCBS26065

## **Description:**

Infant Incubators (BASIC) Technical Specification Microprocessor based servo controlled temperature system Controlled mode: Air Air temperature control range:25°C -38°C (>37°C temperature setting.) Temperature and Heater output displayed by LED Audio and Visual alarm function for Power failure, temperature deviation, over temperature, temperature sensor failure and fan failure. Inclination of infant bed is adjustable. Humidity is continuously adjustable 4 operating windows and 2 access ports. A second thermal cut-off function for more safety Standard Configuration: Main body includes transparent hood, control system, infant bed, water trough, IV pole, Mattress, Support bracket, Castors With optional function Phototheraphy up side unit Phototherapy down side unit RS232 Connector Tray & Pole Infant bed pulled from front and side door. Double wall hood