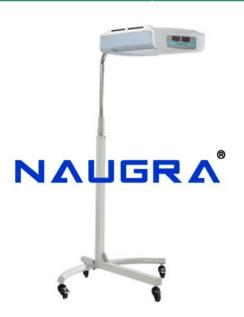

### Product Name : Phototherapy Stand

#### Product Code : NMCBS26055

#### **Description :**

Phototherapy Stand Mobile Stand with height adjustment facility along with easy swiveling of source box. Unit can be used along with Infant Care Trolley, Radiant Warmer and Incubator 4 Special Blue CFL Tubes (20W each) 2 Daylight CFL Tubes (20W each) Single Head, surface Size, approx. 0.5m x 0.33m Head Height Adjustment, approx. 0.95 to 1.5m High irradiance at Skin level up to 40uw/cm<sup>2</sup>/nm (variable with distance) Wavelength - 420 to 500nm, with highest intensity at 470 nm Dual digital cumulative hour timer for tubes usage and patient exposure Antistatic Castors, 2 with brakes Power requirement – 230V/50Hz Power consumption – 100W