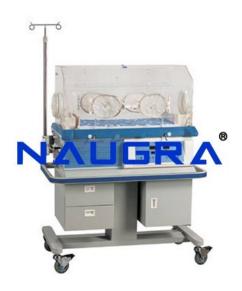

## **Product Name:**

Infant Incubator Double Wall (Double Canopy) with drawers with Microprocessor based temperature controller with Skin / Manual mode

Product Code: NMCBS26051

## **Description:**

Infant Incubator Double Wall (Double Canopy) with drawers with Microprocessor based temperature controller with Skin / Manual mode Technical Specification: Acrylic Doubled Wall Canopy with six port holes. Front Loading. Four Inlets for administration of O2, IV lines or Ventilator tubing. Sliding Baby Tray with External jerk free gear based Head Up / Down facility. X-Ray cassette sliding facility. Stainless Steel rust free Heater, blower sub assembly with changeable micro Air filters. Provision of adequate Storage by 3 drawers and an open shelf. Humidity heater and Hygrometer. Pole for Syringe Pump / Infusion Pump & S.S. IV Stand