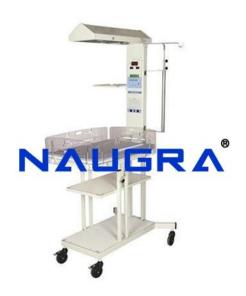

## **Product Name:**

Infant Radiant Warmer with Detachable Baby Cradle (Standard) with Microprocessor based temperature controller with 3 modes Skin/Air/Manual mode

Product Code: NMCBS26023

## **Description:**

Infant Radiant Warmer with Detachable Baby Cradle (Standard) with Microprocessor based temperature controller with 3 modes Skin/Air/Manual mode This is mobile Warmer Stand mounted on wheels. Technical Specification Heater Box Consists of Ceramic Infra Red Heater 650Watts. Metallic overhead heater box. The construction of the stainless steel reflector and guard rail is such that the complete cleaning of heater & reflector is possible without any electrical shock hazards Halogen Examination Lamp (12 Volts, 50 Watts) To provide accurate assessment of Infant colour and sufficient illumination during procedures. Infant Care Trolley Standard Clear acrylic collapsible side panels to assess an infant from all sides Stainless steel baby tray with transparent slot to incorporate the facility of under surface phototherapy Acrylic tray and cushion mattress with head up/down facility Acrylic X-ray tray with X-ray guide for positioning the cassette Two Lower shelves Mounted on wheel 2" The design aspects also allow easy of dismantling baby care area during cleaning or fumigation Essential Attachments S.S. IV Stand