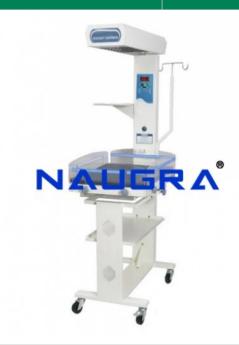

## **Product Name:**

Infant Radiant Warmer with Fixed Baby Cradle (Standard) with Microprocessor based temperature controller with 2 modes Skin / Manual mode

Product Code: NMCBS26020

## **Description:**

Infant Radiant Warmer with Fixed Baby Cradle (Standard) with Microprocessor based temperature controller with 2 modes Skin / Manual mode This is mobile Warmer mounted on wheels with fixed baby cradle. Technical Specification Heater Box Consists of Ceramic Infra Red Heater 650Watts. Metallic overhead heater box. The construction of the stainless steel reflector and guard rail is such that the complete cleaning of heater & reflector is possible without any electrical shock hazards Halogen Examination Lamp (12 Volts, 50 Watts) To provide accurate assessment of Infant colour and sufficient illumination during procedures. Baby Tray (Stainless Steel) Clear acrylic collapsible side panels Stainless steel baby tray with transparent slot to incorporate the facility of undersurface phototherapy. Acrylic tray and cushion mattress with head up/down facility. Acrylic X-ray tray with X-ray guide for positioning the cassette. The design aspects also allow ease of dismantling baby care area during cleaning or fumigation Essential Attachments Lower Shelf. S.S. IV Stand