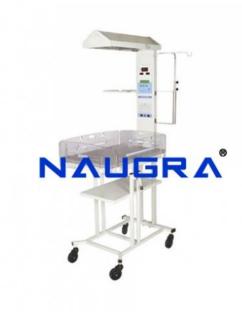

## **Product Name:**

Infant Radiant Warmer with Fixed Baby Cradle (Standard) with Microprocessor based temperature controller with 3 modes Skin / Air / Manual mode

Product Code: NMCBS26019

## **Description:**

Infant Radiant Warmer with Fixed Baby Cradle (Standard) with Microprocessor based temperature controller with 3 modes Skin / Air / Manual mode This is mobile Warmer mounted on wheels with fixed baby cradle. Technical Specification Heater Box Consists of Ceramic Infra Red Heater 650Watts. Metallic overhead heater box. The construction of the stainless steel reflector and guard rail is such that the complete cleaning of heater & reflector is possible without any electrical shock hazards Halogen Examination Lamp (12 Volts, 50 Watts) To provide accurate assessment of Infant colour and sufficient illumination during procedures. Baby Tray (Stainless Steel) Clear acrylic collapsible side panels Stainless steel baby tray with transparent slot to incorporate the facility of undersurface phototherapy. Acrylic tray and cushion mattress with head up/down facility. Acrylic X-ray tray with X-ray guide for positioning the cassette. The design aspects also allow ease of dismantling baby care area during cleaning or fumigation Essential Attachments Lower Shelf. S.S. IV Stand