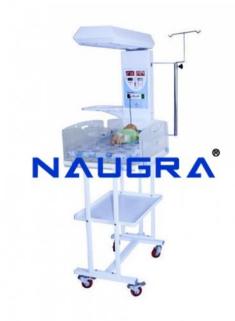

## **Product Name:**

Infant Radiant Warmer with Fixed Baby Cradle and Drawers (Standard) with Microprocessor based temperature controller with 2 modes Skin / Manual mode

Product Code: NMCBS26016

## **Description:**

Infant Radiant Warmer with Fixed Baby Cradle and Drawers (Standard) with Microprocessor based temperature controller with 2 modes Skin / Manual mode These are mobile Warmer mounted on wheels with fixed baby cradle, lower shelf and 3 drawers storage Cabinet. Mechanical Specification Heater Box Consists of Ceramic Infra Red Heater 650 Watts Metallic overhead heater box. The construction of the stainless steel reflector and Guard rail is such that the complete cleaning of heater & reflector is possible without any electrical shock hazards Halogen Examination Lamp (12 Volts, 50 Watts) To provide accurate assessment of Infant colour and sufficient illumination during procedures. Baby Tray (Stainless Steel) Clear acrylic collapsible side panels. Stainless steel baby tray with transparent slot to incorporate the facility of under surface phototherapy. Acrylic tray and cushion mattress with head up/down facility. Acrylic X-ray tray with X-ray guide for positioning the cassette. The design aspects also allow ease of dismantling baby care area during cleaning or fumigation Essential Attachments Lower Shelf and 3 Drawer Storage Cabinet. S.S. IV Stand