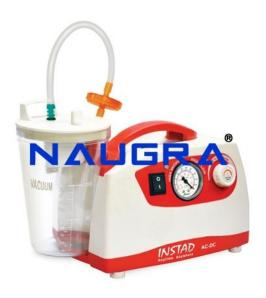

Email: sales@naugramedical.com

Phone: 9896600003

Product Name : Suction Unit - INSTAD AC/DC **Product Code:** NMSUC20HV4

## **Description:**

Suction Unit - INSTAD AC/DC Housing: ABS Plastic Moulded & 3 Stage LED Indicator for Battery Status Capacity: -600 mm Hg  $\pm$  10 , 21 Ltrs/ min Pump Type: Piston Pump Jars: 1 x 1 Ltr Polycarbonate Jar Filter: Bacterial Filter Autoclavable/Reusable Tubing: 8 mm ID x 2 mtr. (Silicon) Vacuum Gauge: 5 cm dia 0-760 mm Hg calibration. Power: 220 V AC, 50 / 60 Hz, 70Watt , 12 V DC (Internal Rechargeable Battery 12V 4.5Amp) Battery: Lead Acid (Ni-cd Optional) Noise Level: 55 dB A  $\pm$  3 Dimension & Weight: 39 x 22 x 22 cms, 6 Kg. Overflow Safety: Mechanical Accessories: Car Charger & Power Adaptor