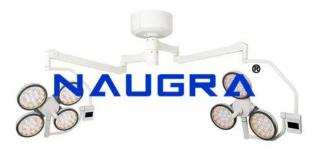

## Product Name :

Ceiling Mounted Led Surgical Light Dual Arm - 4+3 Lamp

Product Code : NMOTL10062

## **Description :**

Ceiling Mounted Led Surgical Light Dual Arm - 4+3 Lamp Diameter of lamp head : Main lamp, -700mm, Subsidiary, -600mm Illumination : Main lamp, 80000 lx ~ 160000 lx : Subsidiary, 70000 lx ~ 160000 lx Color temperature : 3000k ~ 6000k Color rendering index : 92 ~ 100 Diameter of Spot : D10 Main lamp 140mm, Subsidiary 120mm : D50 Main lamp 80mm, Subsidiary 70mm Depth of illumination : = 600mm Adjustment of Height : 800mm Brightness control : 9 steps Total radiation illumination : = 500W/M2 Power supply : A.C100 ~ 220V 50 HZ Power consumption : 120VA Power of bulb : 3 WLED Number of LED Bulbs : Main lamp, 28 : Subsidiary, 21 Minimum installation height : 3m